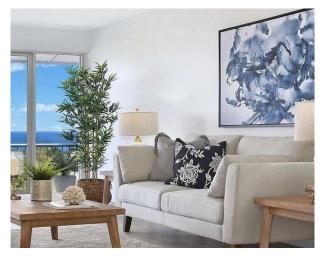

## **INTERIOR**

- ☐ Quickly pick up any personal items i.e. toys, clothes
- ☐ Turn ON every light in the home
- ☐ Open all blinds / window coverings for maximum light
- ☐ Spray and wipe bathroom and kitchen counters
- ☐ Quick sweep or vacuum high traffic areas (if time)
- ☐ Fluff couch cushions, place throw strategically
- ☐ Organize coffee table
- ☐ Set out Fresh Towels in bathroom
- ☐ Toilet seats down
- ☐ Fluff beds, pillows and cushions in all bedrooms
- ☐ Ideally have windows open (ensure home is comfortable)
- ☐ All ceiling fans should be on low
- ☐ All doors in house should be open as far as they can go, except closet doors
- ☐ Remove any pet dishes and kitty litter boxes completely
- ☐ Empty all rubbish bins (especially in kitchen)