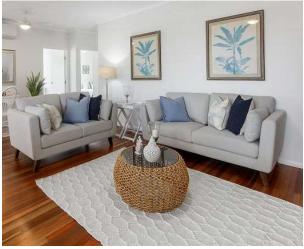

## **INTERIOR**

- ☐ Quickly pick up any personal items i.e. toys, clothes
- ☐ Turn ON every light in the home
- ☐ Open all blinds / window coverings for maximum light
- ☐ Spray and wipe bathroom and kitchen counters
- ☐ Quick sweep or vacuum high traffic areas (if time)
- ☐ Fluff couch cushions, place throw strategically
- ☐ Organize coffee table
- ☐ Set out Fresh Towels in bathroom
- ☐ Toilet seats down
- ☐ Fluff beds, pillows and cushions in all bedrooms
- ☐ Ideally have windows open (ensure home is comfortable)
- ☐ All ceiling fans should be on low
- ☐ All doors in house should be open as far as they can go, except closet doors
- ☐ Remove any pet dishes and kitty litter boxes completely
- ☐ Empty all rubbish bins (especially in kitchen)